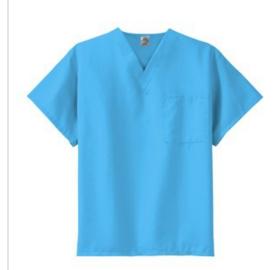

# **Unisex V-neck Scrub Top SCRUBTOP**

Stay comfortable throughout your shift in this soft, easy care scrub top. The pullover style lets you dress and undress with ease.

- 65/35 poly/cotton
- V-neckline
- Left chest pocket
- Even hem
- Machine washable